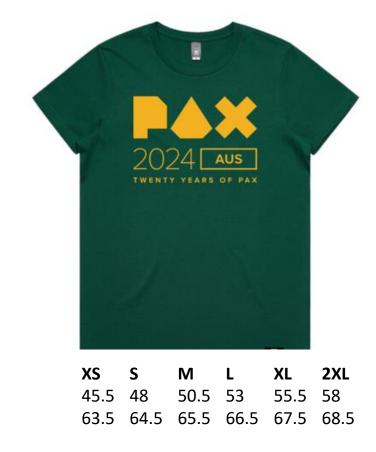

## **Women's Black Show Tee**

|              | XS   | S    | M    | L    | XL   | 2XL  | 3XL  |
|--------------|------|------|------|------|------|------|------|
| ½ Chest (cm) | 45.5 | 48   | 50.5 | 53   | 55.5 | 58   | 60.5 |
| Length (cm)  | 63.5 | 64.5 | 65.5 | 66.5 | 67.5 | 68.5 | 69.5 |